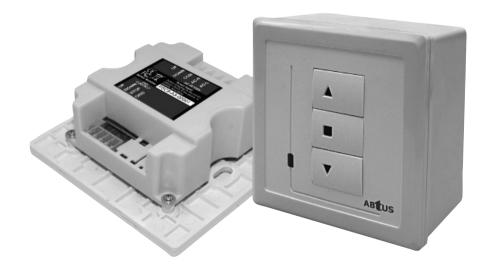

# Projection Screen Controller (\*With IR Remote Controller)

Motorized

Model: AVS-SSR8/3 (UK Version)

Revision 22nov2019

### PRODUCT DESCRIPTION

**AVS-SSR8/3** is a simple IR Motorized Screen Controller. It can easily be integrated into a Home Theater, a Media Class Room, a Meeting Room and many more. It is also able to integrate with any third party central control system through dry contact closure. Simple integration with direct power control of 220 to 240 VAC 50Hz/60Hz (motorized screen). Integrated with IR remote control capability in a single controller.

## FRONT/BACK PANEL OVERVIEW