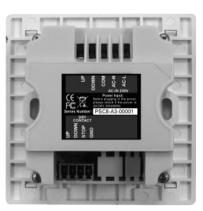

# **SPECIFICATIONS**

**CONTROL** Hard Button, IR remote controller or Dry contact closure (Voltage free)

I/O PORT 5x 5.0mm screw type connector

(AC-N, AC-L, Common, Screen Up and Screen Down)

1x4 port 3.8mm screw type terminal block (Dry contact control)

## FRONT/BACK PANEL OVERVIEW

## **CONFIGURATION DIAGRAM**

Works on momentary contract closure (dry contract, normally open, voltage free) only. Contact closure must set close for 1.5 seconds. (Warranty void if damaged is caused by inappropriate use.)