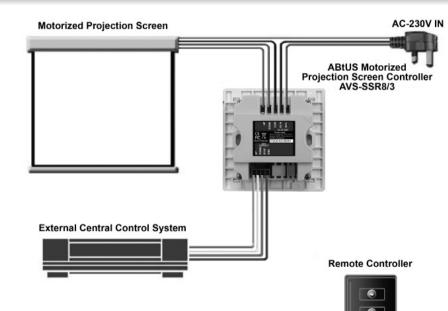

## **CONFIGURATION DIAGRAM**

Works on momentary contract closure (dry contract, normally open, voltage free) only. Contact closure must set close for 1.5 seconds. (Warranty void if damaged is caused by inappropriate use.)