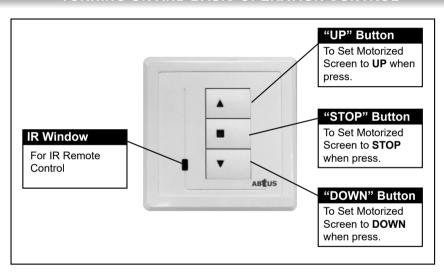

# Projection Screen Controller (\*With IR Remote Controller)

Motorized





Model: AVS-SSR8/3 (UK Version)

Revision 22nov2019



### PRODUCT DESCRIPTION

**AVS-SSR8/3** is a simple IR Motorized Screen Controller. It can easily be integrated into a Home Theater, a Media Class Room, a Meeting Room and many more. It is also able to integrate with any third party central control system through dry contact closure. Simple integration with direct power control of 220 to 240 VAC 50Hz/60Hz (motorized screen). Integrated with IR remote control capability in a single controller.

#### PRODUCT HIGHLIGHTS

- Simple and direct connection to any motorized projector screen
- With Dry contact control, allow integration with any third party central controller

# TURNING ON AND BASIC OPERATION CONTROL



# **SPECIFICATIONS**

**CONTROL** Hard Button, IR remote controller or Dry contact closure (Voltage free)

I/O PORT 5x 5.0mm screw type connector

(AC-N, AC-L, Common, Screen Up and Screen Down)

1x4 port 3.8mm screw type terminal block (Dry contact control)

CURRENT RATING Max Load 1.8 A

HOUSING ABS

## FRONT/BACK PANEL OVERVIEW





## **CONFIGURATION DIAGRAM**



Works on momentary contract closure (dry contract, normally open, voltage free) only. Contact closure must set close for 1.5 seconds. (Warranty void if damaged is caused by inappropriate use.)