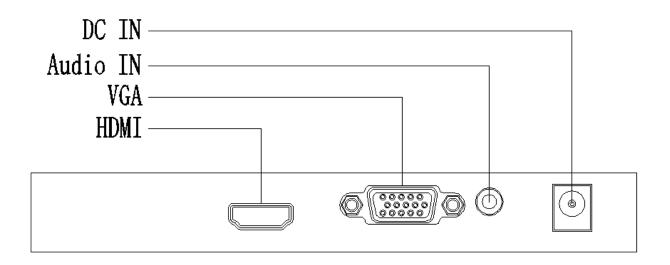

pter × 1, Quick guide × 1                                                                                                        |
| Optional                        | Pedestal HB-5032-H, Wall mount HB-4022-E                                                                                                                             |
| *Note                           | *The specifications listed above may vary with device model                                                                                                          |
|                                 |                                                                                                                                                                      |

#### Appearance

# UNV

#### Dimensions



### Interfaces



#### Zhejiang Uniview Technologies Co., Ltd.

Building No.10, Wanlun Science Park, Jiangling Road 88, Binjiang District, Hangzhou, Zhejiang, China Email: overseasbusiness@uniview.com; globalsupport@uniview.com

http://www.uniview.com

C2021 Zhejiang Uniview Technologies Co., Ltd. All rights reserved.

\*Product specifications and availability are subject to change without notice.