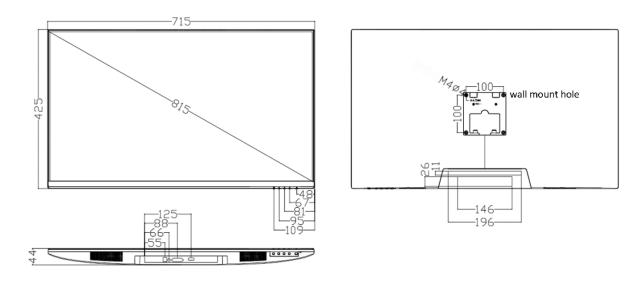

wer cable × 1, Adapter × 1, Quick guide × 1                                                                                                        |
| Optional                        | Pedestal HB-5032-H, Wall mount HB-4022-E                                                                                                                             |
| *Note                           | *The specifications listed above may vary with device model                                                                                                          |
|                                 |                                                                                                                                                                      |

#### Appearance

# UNV

#### Dimensions



### Interfaces



#### Zhejiang Uniview Technologies Co., Ltd.

Building No.10, Wanlun Science Park, Jiangling Road 88, Binjiang District, Hangzhou, Zhejiang, China Email: overseasbusiness@uniview.com; globalsupport@uniview.com

http://www.uniview.com

C2021 Zhejiang Uniview Technologies Co., Ltd. All rights reserved.

\*Product specifications and availability are subject to change without notice.