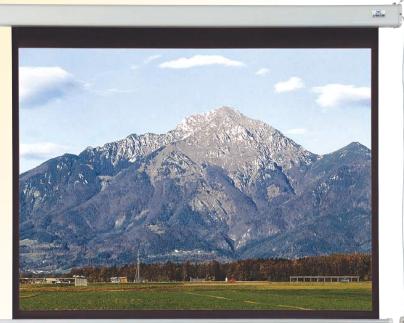

## **ELECTRIC PROJECTION SCREENS**

Control at the touch of a button

- Smart casing with attractive white finish will suit any application.
- Available in a wide range of sizes and formats (square, video and wide screen formats)
- Powerful, integrated electric motor ensures reliable, smooth and quiet operation for minimum disruption.
- Adjustable brackets (optional) allow screen to be wall or ceiling mounted and hung at any point along its length.
- Screen stop position may be adjusted for different installations and picture formats.
- $\cdot$  black borders give a professional appearance

#### square format (1:1)

- sizes 125, 150, 180, 200, 240, 300 cm

video format (4:3)

- 50 cm additional black top
- sizes 150, 180, 200, 240, 300 cm

#### wide format (16:9)

- 100 cm additional black top
- sizes 150, 180, 200, 240, 300 cm