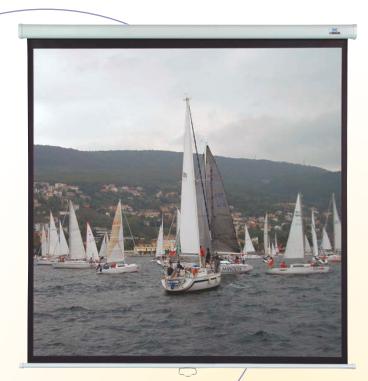

### WALL/CEILING SCREENS

Instant pull down facility with a smart appearance.

- Stylish, dust-proof housing makes an attractive feature of your screen.
- Roller mechanism allows screen to be stopped at any point.
- · Weighted rod at base keeps screen surface taut.
- Suitable for wall or ceiling mounting, easy to install and adjust
- Optional extension brackets allow screen housing to be positioned away from the wall to eliminate the Keystone effect when used with an overhead projector.
- · black borders give a professional appearance

#### <mark>square form</mark>at (1:1)

<mark>- sizes 125, 150, 180,</mark> 200, 240, 300 cm

#### video format (4:3)

- 50 cm additional black top
- <mark>- sizes 150, 180, 200,</mark> 240, 300 cm

#### wide format (16:9)

- 100 cm additional black top
- <mark>- sizes 150, 180, 200,</mark> 240, 300 cm